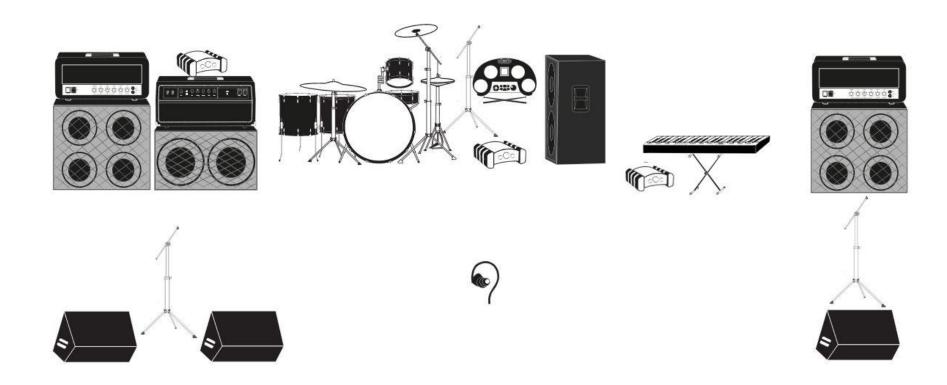

## **Appetite For Voltage Stage Plot:**

Guitar Rigs Stage Left and Stage Right – Both 4 Speaker Marshall Cabinets | Amp Heads; 1 Friedman BE Deluxe 100, 1 Marshall Bass Rig Stage Right – 2 Speaker Peavey Cabinet with Peavey Amp Head

\*\*\*DI Box required for bass rig.

Drum set – 5-Piece DW (1-Rack Tom, 2 Floor Tom set Up) | 4" Mic Hole in Kick Drum Head

- \*\*\*DI Box required: Alesis SamplePad Pro + iPad + Behringer Xenyx 1002 6-Channel Analog Mixer -- > <u>All Connected and require 1 DI Box</u> Yamaha Electric Piano w/ Stand
- \*\*\*DI Box Required

Singer's Setup: No Floor Monitor Required | No Microphone Required | Uses In-Ear | Uses Own Mic Stands | Uses Wireless Microphone

- 4 Floor Monitors | 2 Stage Right, 1 Stage Left and 1 for Drummer (Sidefill also ok for drummer)
- 3 Boom Mic Stands | 1 Stage Right, 1 Stage Left & 1 for Drummer
- 3 Mics; 1 for each Boom Stand